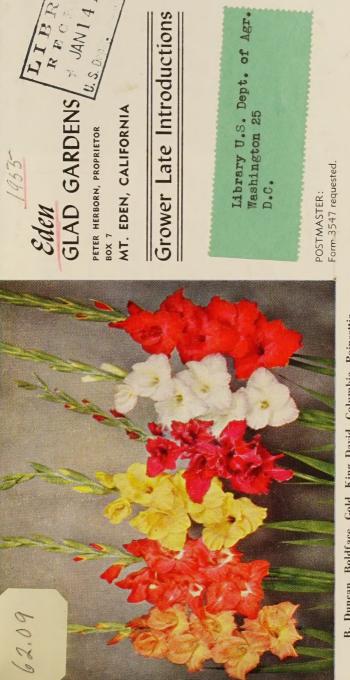

MT. EDEN, CALIFORNIA

**3**rower Late Introductions

Library U.S. Dept. of Agr. Washington 25

B. Duncan, Boldface, Gold, King David, Columbia, Poinsettia